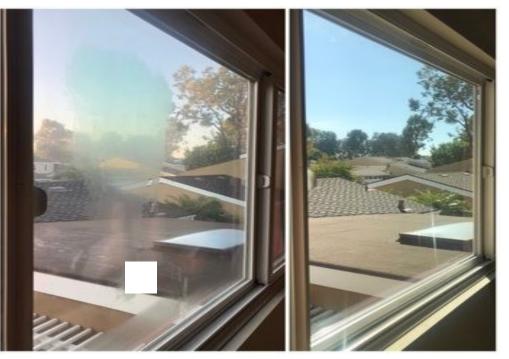

# Let Anaheim Glass Clear Up The Fog!

Condensation is one of the most common dual glazed glass problems. Like most things, the effectiveness of a double-glazed window unit decreases over time. The seal of the unit is compromised and moisture appears between the two glass panels. The good news is these glass panels can be replaced without the expense of replacing the entire window.

You Don't Have To Look At This Any Longer >>>>>>

Call Anaheim Glass Today For A Free Estimate. 714-535-4940