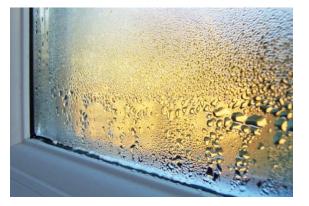

# Let Anaheim Glass Clear Up The Fog!

Condensation is one of the most common dual glazed glass problems. Like most things, the effectiveness of a double-glazed window unit decreases over time. The seal of the unit is compromised and moisture appears between the two glass panels. The good news is these glass panels can be replaced without the expense of replacing the entire window.

You Don't Have To Look At This Any Longer >>>>>>

Call Anaheim Glass Today For A Free Estimate. 714-535-4940